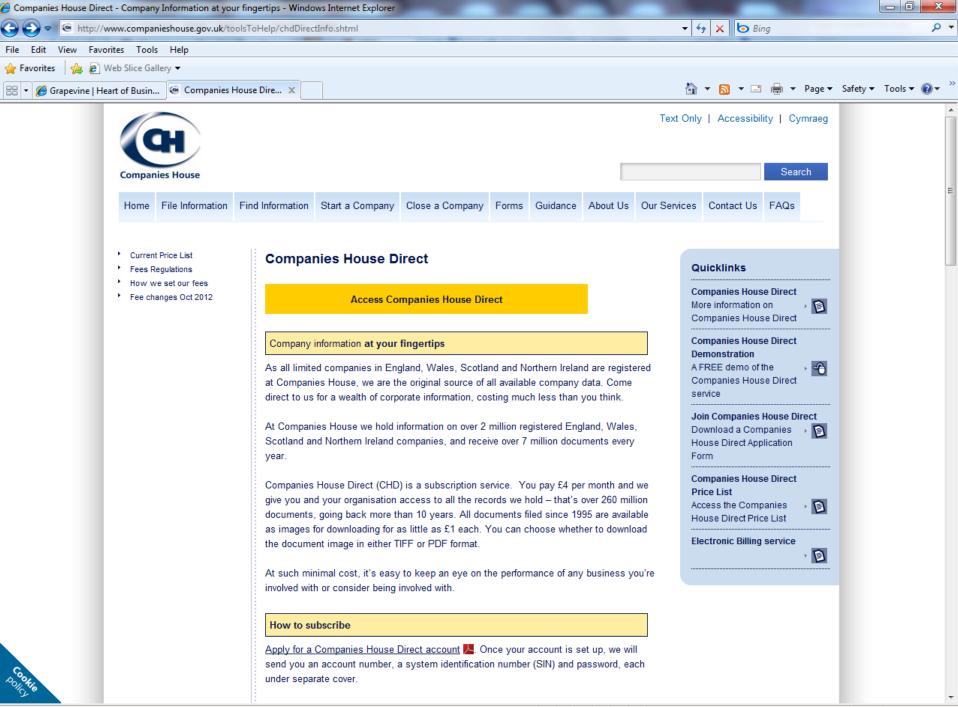

nloading company information directly from your own PC. Over 240 million images of company documents are available including company accounts, as well as a wide range of database information. Companies House Direct is a subscription service, so you will need to open an account with us. Opening an account is now free; thereafter a monthly subscription fee of £4.00 is charged as part of your monthly invoice, which would also include any documents or products that you may have purchased.

Find out more about the Companies House Direct Service

#### Monitor

You can keep an eye on any company on the public register, including your own company and 'monitor' what information has been sent to Companies House, using the Monitor service within WebCHeck & Companies House Direct. Just register your



▼ € 100% ▼

**A** 

## DVD ROM Directory

The DVD ROM Directory contains basic company details on over 2 million live companies registered in England, Scotland, Wales and Northern Ireland along with companies that have become dissolved in the last month. The DVD has a built in search facility that allows up to 6 combinations of searches to be made. The search options are company name, company number, registered office address lines, postcode, date of incorporation or range of dates, SIC(03) Codes or description, company type, company status or accounts type.

The directory is produced monthly and you can purchase a single copy for £30 or a year's subscription for £300. Copies are available from Companies House Information Centres, alternatively you can purchase DVD ROM over the phone fro