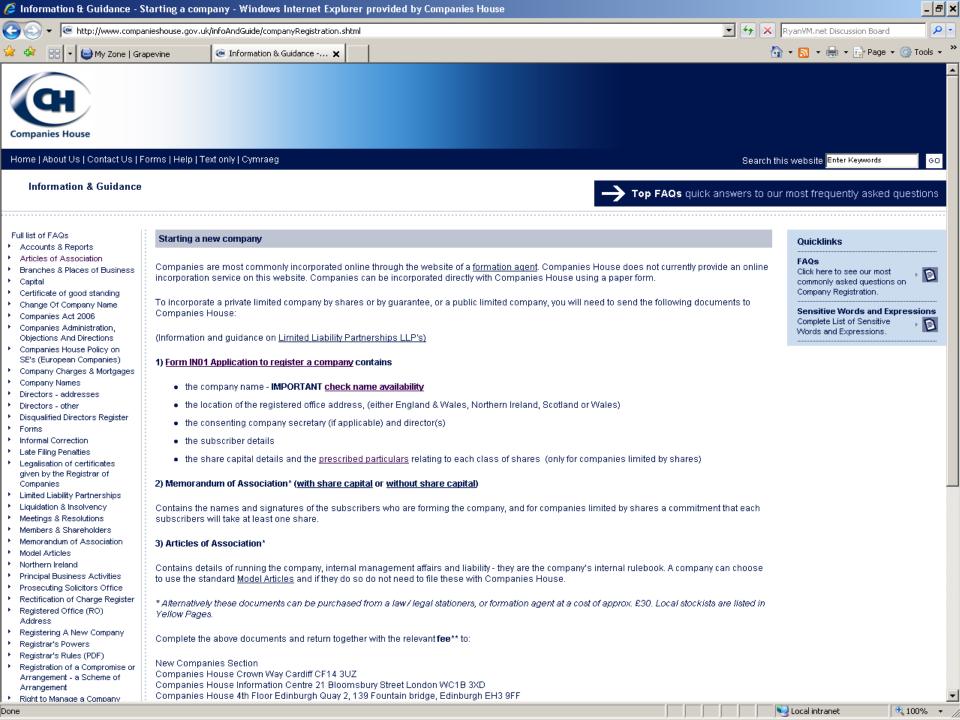

# Incorporation

# Names - pick the right one

Same as and rules **Permitted characters** Offensive **Use could constitute a criminal** offence Sensitive e.g. national, royal Government **Requiring approval from a** relevant body **Opportunistic registrations** 