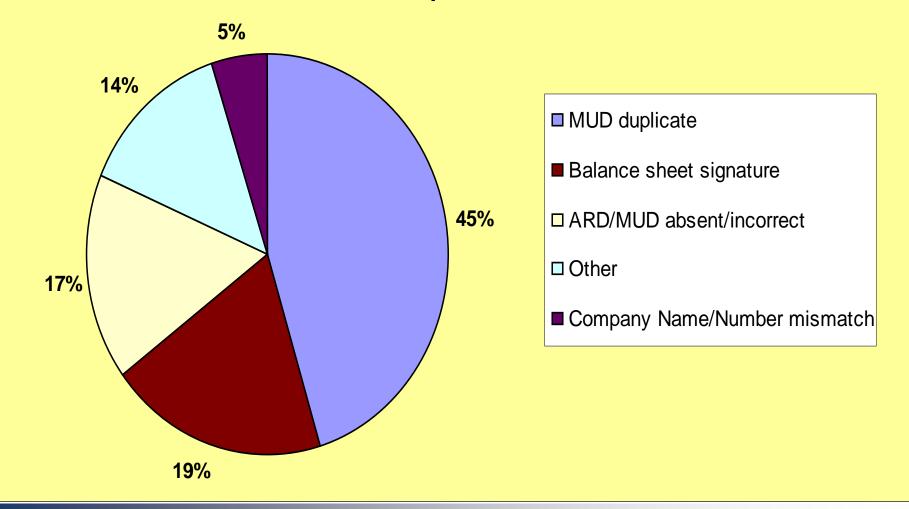

|           |                                          | i Check Figures                    |
| Intro Title                                                                                   |         | Bal Sheet | Notes                                    | Submit                             |
|                                                                                               |         |           | Print Draft                              | Save Draft                         |

BERR Department for Bull And Group the A Regilloury Autom CHFP000 10/09 Version 1.0

#### Annual Accounts UK Split between Paper, Software and Web Rejection Rates -







#### Annual Accounts UK - Top Reject Reasons (Paper) April 2013



#### Annual Accounts UK - Top Reject Reasons (All) April 2013

















## Joint filing with HMRC

#### HMRC/ CH Joined Up Principle But Two Filings









## Record keeping



## reminder letters

## **E-reminders**

| <b>H</b>                                                                                                                                                                                                                                                                                                                                                                                 |                                                                                                                                                                                         |