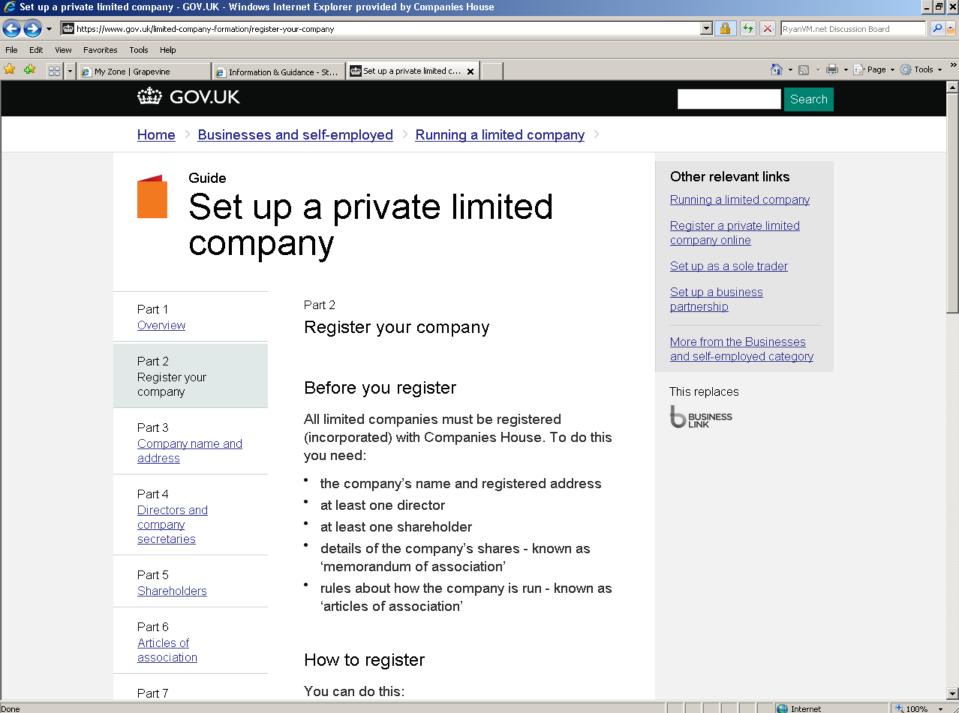

### Company registration

How long?

- Within 5 days (electronic 90% in 24 hours)

How much?

- £40 standard service paper
- £100 same day service paper
- £13 e-incorporation software
- £30 e-incorporation software same day
- £15 web incorporation