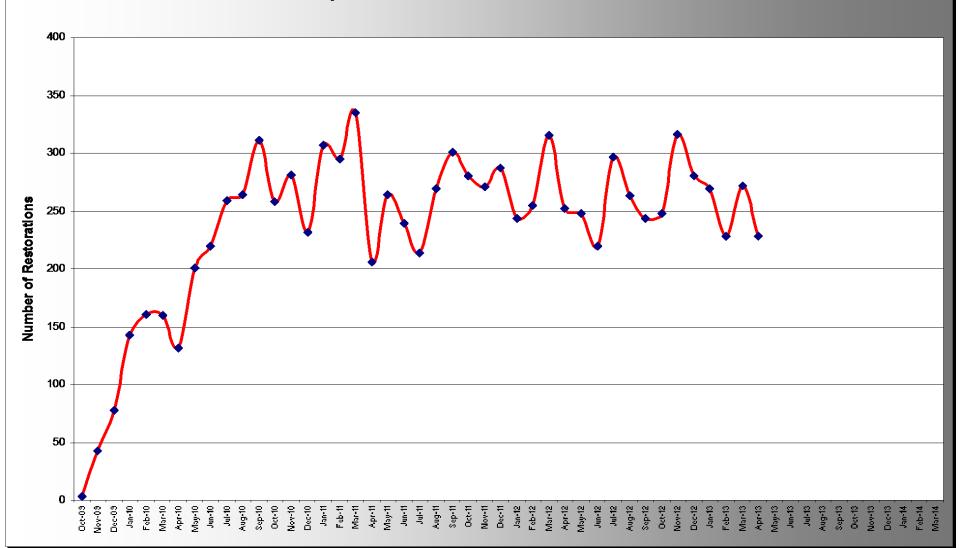

| £750                         | £3000            |
| More than six months                                      | £1500                        | £7500            |

# Strike off and dissolution

## **Closing / Dissolving a company**

In the last 3 months:

Not traded

Not changed the company name

Has not made a disposal for value of property or rights

Is not subject to any legal proceedings

Form DS01 Striking-off application **must be**: Signed by the majority of directors Submitted with a £10 fee

**Administrative Restoration** Provision – only available when: Crown/Duchy of Cornwall/Duchy of Lancaster has signified consent (bona vacantia) **Company was carrying on business/ in** operation at time of dissolution **Company must deliver documents** necessary to bring record up to date



Monthly Administrative Restorations UK - Oct 2009 - To Date

## **Registrars** powers



## **Registrar's Powers**

**Delivery** of information – form, authentication how submitted, signatures fees etc **Powers to amend the register – removal,** annotation **Inconsistency and rectification Informal correction Second filings Making information unavailable** 

| 🌽 Second Filings - Forms R                                                                                                   | PO4 and LL RPO4 - Windows Internet Explorer provided by Companies House