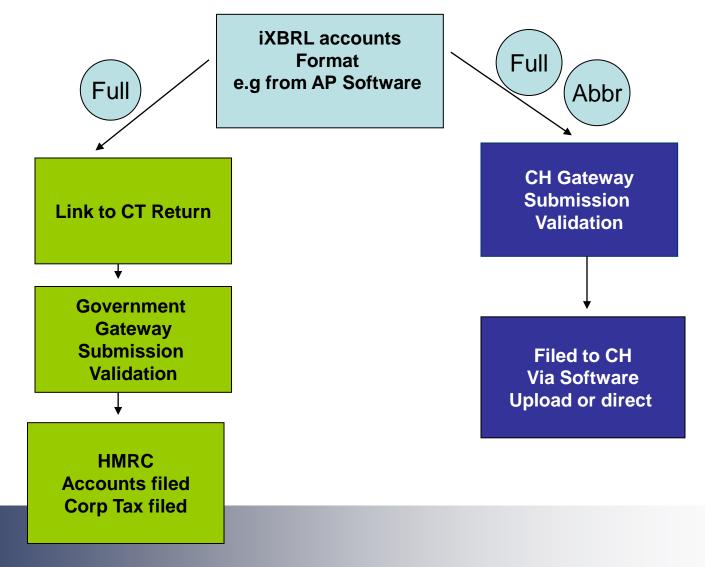

#### Filing iXBRL accounts at Companies House

#### How...

Companies House can receive and process company accounts produced in iXBRL format, and more software package providers are making this available.

If your accounting software package produces UK GAAP accounts in iXBRL format, there are simple ways to submit them to Companies House. You can do this for audited and unaudited full accounts, or abbreviated accounts in two ways:

- directly, from enabled accounts production software, or
- by uploading them to Companies House via a third party web-based service or locally 2. installed software package.

Further details on enabled accounting software packages