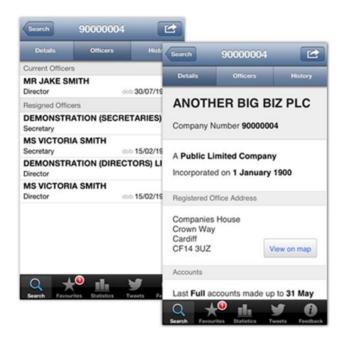

urites
- · Statistics feature showing company incorporations and dissolutions

#### Where can I download the app?

The app is available to download from the Apple App Store and Google Play.

#### How much does it cost?

It is a free app. There is no cost to download the app and there is no chargeable information contained within the app.

Who do I contact if I have any problems with the app? There is a facility within the app where you can leave feedback and log any problems.

#### iOS Requirements:

- Compatible with iPhone 3GS, iPhone 4, iPhone 4S. iPhone 5, iPod Touch (3rd generation), iPod Touch (4th generation), iPod Touch (5th generation) and iPad
- Requires iOS 5.0 or later

Android Requirements:

2.3.3 and up

#### Terms and Conditions

#### Disclaimer

#### Copyright Information



Search







| MR JAKE SI<br>Director |                                  | lob <b>30/07/197</b> 8 |
|------------------------|----------------------------------|------------------------|
| Resigned Offic         | ers                              |                        |
| DEMONSTR<br>Secretary  | ATION (SECR                      | ETARIES)               |
| MS VICTOR<br>Secretary |                                  | lob <b>15/02/197</b> 3 |
| DEMONSTR<br>Director   | ATION (DIREC                     | TORS) LI               |
| MS VICTOR<br>Director  | 방향 성경 등 이번 것이 같은 것이 같은 것이 같이 있다. | lob 15/02/1973         |
|                        |                                  |                        |
|                        |                                  |                        |