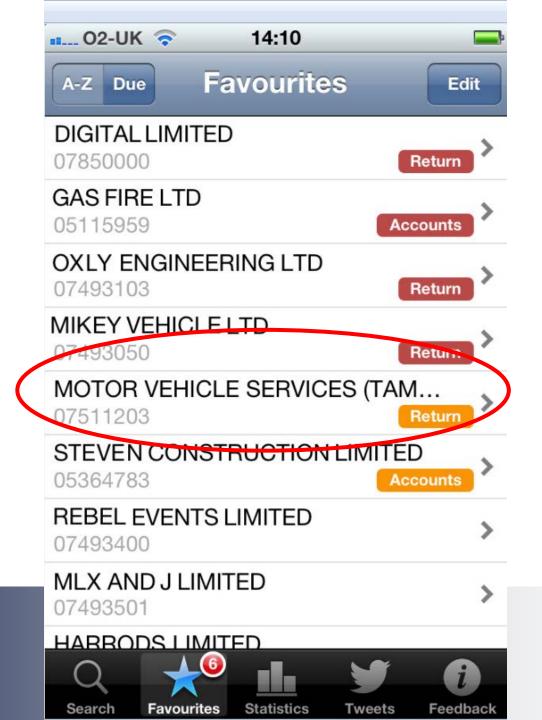

Search







| MR JAKE SI<br>Director |                                  | lob <b>30/07/197</b> 8 |
|------------------------|----------------------------------|------------------------|
| Resigned Offic         | ers                              |                        |
| DEMONSTR<br>Secretary  | ATION (SECR                      | ETARIES)               |
| MS VICTOR<br>Secretary |                                  | lob <b>15/02/197</b> 3 |
| DEMONSTR<br>Director   | ATION (DIREC                     | TORS) LI               |
| MS VICTOR<br>Director  | 방향 성경 등 이번 것이 같은 것이 같은 것이 같이 있다. | lob 15/02/1973         |
|                        |                                  |                        |
|                        |                                  |                        |





# **USERS PANEL**



Terms and Conditions | Privacy and Cookies | Disclaimer | @ Crown Copyright 2011





## Companies House Survey

#### **Companies House User Panel**

The Companies House User Panel is a community of customers who will help inform how we develop our online services and provides you with an opportunity to have a say in how these services look and feel.

#### As a panel member you can

- » Choose how often you're happy for us to contact you for feedback.
- » Stop participating in the panel at any time
- » Always choose whether you wish to take part in an activity

To sign up to the panel please complete the form below.

Please enter your e-mail address:

\*Which of the following best describes your current role?

- C Accountant
- O Administrator
- O Bookkeeper
- O Par