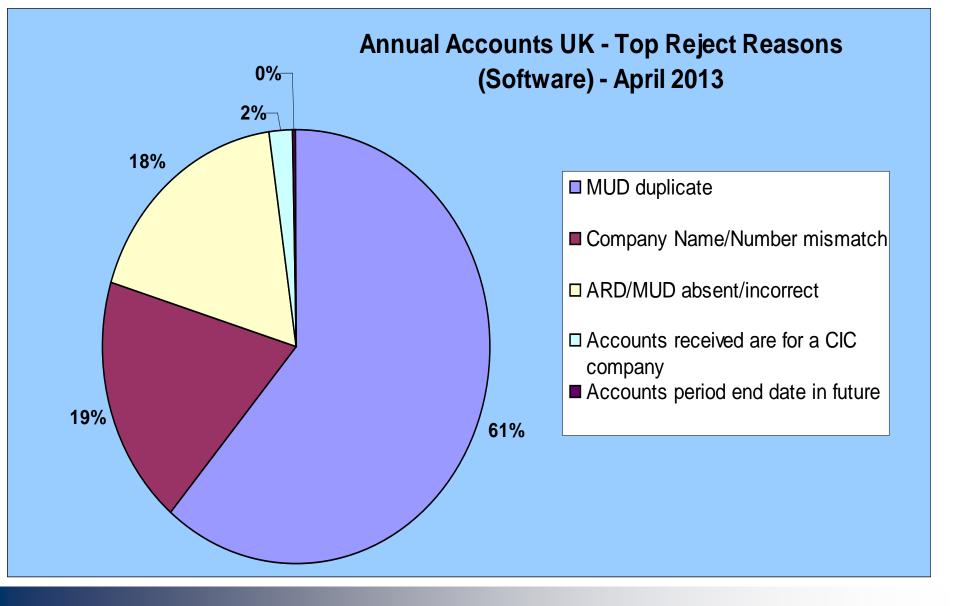

|
|                                                                                               |         |           |                                          | i Check Figures                    |
| Intro Title                                                                                   |         | Bal Sheet | Notes                                    | Submit                             |
|                                                                                               |         |           | Print Draft                              | Save Draft                         |

BERR Department for Bull And Group the A Regilloury Autom CHFP000 10/09 Version 1.0

#### Annual Accounts UK Split between Paper, Software and Web Rejection Rates -







#### Annual Accounts UK - Top Reject Reasons (Paper) April 2013



#### Annual Accounts UK - Top Reject Reasons (All) April 2013

















## Joint filing with HMRC

#### HMRC/ CH Joined Up Principle But Two Filings









## Record keeping



## reminder letters

## **E-reminders**

| <b>H</b>                                                                                                                                                                                                                                                                                                                                                                                 |