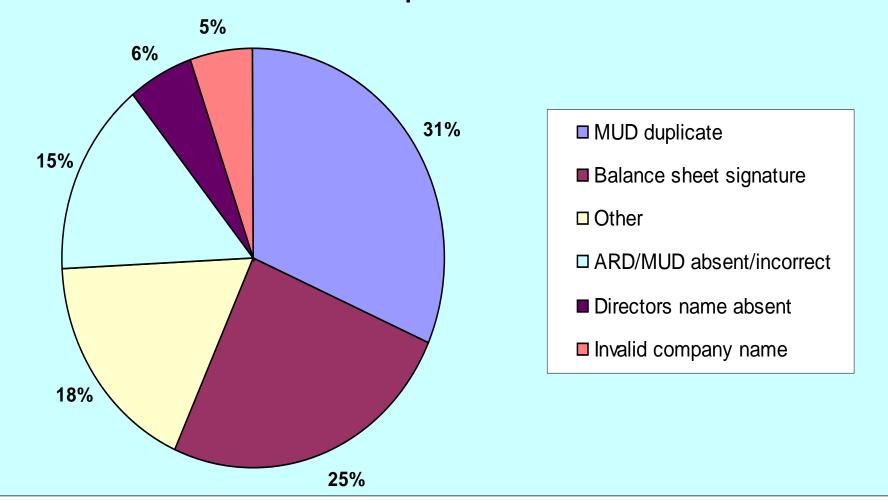

|         |           |                                          | i Check Figures                    |
| Intro Title                                                                                   |         | Bal Sheet | Notes                                    | Submit                             |
|                                                                                               |         |           | Print Draft                              | Save Draft                         |

BERR Department for Bull And Group the A Regilloury Autom CHFP000 10/09 Version 1.0

#### Annual Accounts UK Split between Paper, Software and Web Rejection Rates -







#### Annual Accounts UK - Top Reject Reasons (Paper) April 2013



#### Annual Accounts UK - Top Reject Reasons (All) April 2013

















## Joint filing with HMRC

#### HMRC/ CH Joined Up Principle But Two Filings









## Record keeping



## reminder letters

## **E-reminders**

| <b>H</b>                                                                                                                                                                                                                                                                                                                                                                                 |                                                                                                                                                                                         |