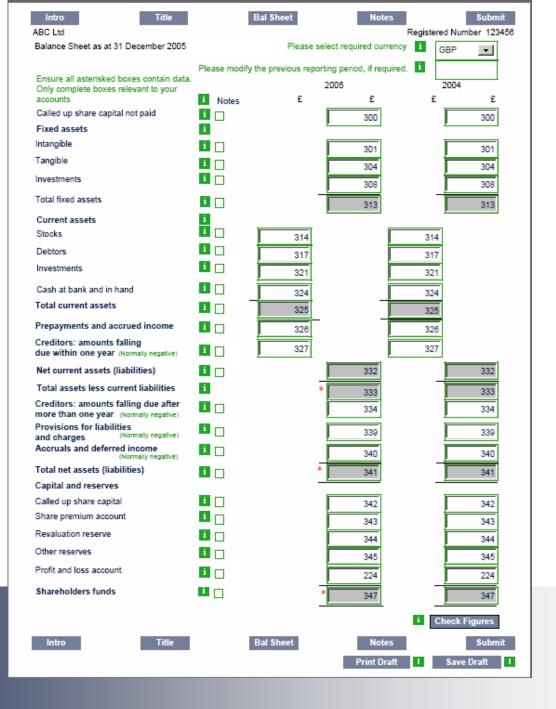

| Intro                                                                                                                                                   | Title                                                                                                                                                                                                                                                                                                                                                                                                                                                                                                                                                                                                                                                                | Bal Sheet                                                                                                                                                                                                                                                                                                                                                                                                                    | Notes                                                                                                                                                     | Submit                           |
|---------------------------------------------------------------------------------------------------------------------------------------------------------|----------------------------------------------------------------------------------------------------------------------------------------------------------------------------------------------------------------------------------------------------------------------------------------------------------------------------------------------------------------------------------------------------------------------------------------------------------------------------------------------------------------------------------------------------------------------------------------------------------------------------------------------------------------------|------------------------------------------------------------------------------------------------------------------------------------------------------------------------------------------------------------------------------------------------------------------------------------------------------------------------------------------------------------------------------------------------------------------------------|-----------------------------------------------------------------------------------------------------------------------------------------------------------|----------------------------------|
| Companies H<br>— je ite nord                                                                                                                            | kose                                                                                                                                                                                                                                                                                                                                                                                                                                                                                                                                                                                                                                                                 | Abbreviated                                                                                                                                                                                                                                                                                                                                                                                                                  | I Accounts                                                                                                                                                |                                  |
|                                                                                                                                                         |                                                                                                                                                                                                                                                                                                                                                                                                                                                                                                                                                                                                                                                                      | Frequently /                                                                                                                                                                                                                                                                                                                                                                                                                 | Asked Questions   How                                                                                                                                     | to use this form                 |
| 1                                                                                                                                                       |                                                                                                                                                                                                                                                                                                                                                                                                                                                                                                                                                                                                                                                                      |                                                                                                                                                                                                                                                                                                                                                                                                                              |                                                                                                                                                           | Registered Number 2              |
|                                                                                                                                                         |                                                                                                                                                                                                                                                                                                                                                                                                                                                                                                                                                                                                                                                                      | Introduction                                                                                                                                                                                                                                                                                                                                                                                                                 |                                                                                                                                                           |                                  |
| This templat                                                                                                                                            | te may be used to produce and                                                                                                                                                                                                                                                                                                                                                                                                                                                                                                                                                                                                                                        | submit accounts by:                                                                                                                                                                                                                                                                                                                                                                                                          |                                                                                                                                                           |                                  |
| Companies                                                                                                                                               | Act allowing companies to file                                                                                                                                                                                                                                                                                                                                                                                                                                                                                                                                                                                                                                       | ish to take advantage of special<br>Abbreviated Accounts with Comp                                                                                                                                                                                                                                                                                                                                                           | oanies House.                                                                                                                                             |                                  |
| Companies /                                                                                                                                             | Act. Also note that when a co                                                                                                                                                                                                                                                                                                                                                                                                                                                                                                                                                                                                                                        | e full accounts using specific form<br>mpany files abbreviated account<br>th a copy of the full or shorter for                                                                                                                                                                                                                                                                                                               | s, its directors are still oblige                                                                                                                         |                                  |
| 2.<br>3.<br>4.<br>5.<br>6.<br>7.<br>8.<br>What am I la<br>Retain your ·<br>None of the<br>-<br>-<br>-<br>-<br>-<br>-<br>-<br>-<br>-<br>-<br>-<br>-<br>- | Answer the question(s) below<br>Complete each page of the ter<br>Use the navigation buttons at<br>Ensure all asterisked fields (*)<br>The greyed out fields will be a<br>Use CHECK FIGURES button<br>Save or print drafts at any time<br>SUBMIT your accounts inform<br>eft with?<br>completed template as an une<br>following will appear in your fir<br>This INTRO page or the SUB<br>Navigation buttons or drop-dt<br>All guidance that appears in {<br>Rows that contain no data.<br>I get more information?<br>I sure of your accounts data or<br>. For more help with this temp<br>ons for definitions and advice of<br>836 during normal UK office her<br>ALL | nplate from TITLE to SUBMIT.<br>the top and bottom of each page<br>contain data. Other information<br>utomatically calculated for you.<br>s and correct any errors highligh<br>ation and get an email acknowle<br>ditable PDF copy of your account<br>al version:<br>MIT page<br>own menus<br>green text<br>of your eligibility to submit this ty<br>late select buttons 'Frequently A<br>in key items. If these do not ans: | is optional.<br>ted in red<br>dgement<br>ts.<br>pe of accounts, please consi<br>sked Questions' and 'How to<br>wer your query, contact our l<br>IPLETION. | o use this form'.<br>Helpdesk on |
|                                                                                                                                                         |                                                                                                                                                                                                                                                                                                                                                                                                                                                                                                                                                                                                                                                                      | ? (Please enter 'Yes' or 'No' as a                                                                                                                                                                                                                                                                                                                                                                                           |                                                                                                                                                           | No<br>⊖ Zoo1 <b>i</b>            |
|                                                                                                                                                         | e 'Continue' Button will conf<br>is template and wish to conf                                                                                                                                                                                                                                                                                                                                                                                                                                                                                                                                                                                                        | irm that you have read and und<br>inue.                                                                                                                                                                                                                                                                                                                                                                                      | derstood the above conditi<br>Continue                                                                                                                    | ons                              |
| Intro                                                                                                                                                   | Title                                                                                                                                                                                                                                                                                                                                                                                                                                                                                                                                                                                                                                                                | Bal Sheet                                                                                                                                                                                                                                                                                                                                                                                                                    | Notes<br>Print Draft                                                                                                                                      | Submit<br>Save Draft             |