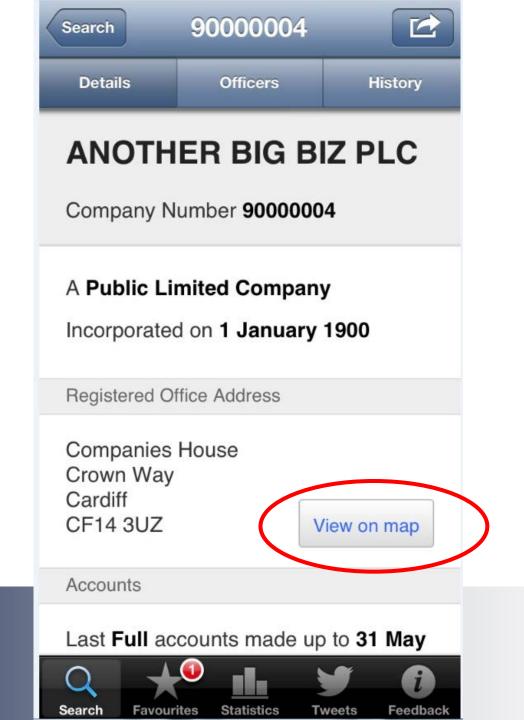

### **Company Details**

Name & Registered Office: @ LTD METROHOUSE 57 PEPPER ROAD HUNSLET LEEDS YORKSHIRE UNITED KINGDOM LS10 2RU Company No. 08209882

Status: Active Date of Incorporation: 11/09/2012

Country of Origin: United Kingdom

Company Type: Private Limited Company Nature of Business (SIC): None Supplied

Accounting Reference Date: 30/09 Last Accounts Made Up To: (NO ACCOUNTS FILED) Next Accounts Due: 11/06/2014 Last Return Made Up To: Next Return Due: 09/10/2013