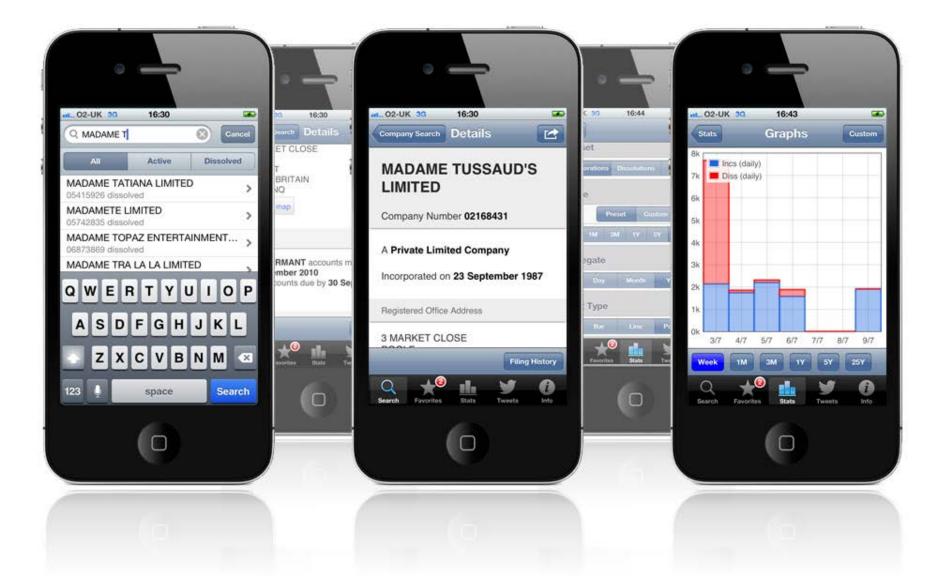

tatistics feature showing company incorporations and dissolutions

#### Where can I download the app?

The app is available to download from the Apple App Store and Google Play.

#### How much does it cost?

It is a free app. There is no cost to download the app and there is no chargeable information contained within the app.

Who do I contact if I have any problems with the app? There is a facility within the app where you can leave feedback and log any problems.

#### iOS Requirements:

- Compatible with iPhone 3GS, iPhone 4, iPhone 4S. iPhone 5, iPod Touch (3rd generation), iPod Touch (4th generation), iPod Touch (5th generation) and iPad
- Requires iOS 5.0 or later

Android Requirements:

2.3.3 and up

#### Terms and Conditions

#### Disclaimer

#### Copyright Information



Search







| MR JAKE SI<br>Director |                                  | lob <b>30/07/197</b> 8 |
|------------------------|----------------------------------|------------------------|
| Resigned Offic         | ers                              |                        |
| DEMONSTR<br>Secretary  | ATION (SECR                      | ETARIES)               |
| MS VICTOR<br>Secretary |                                  | lob <b>15/02/197</b> 3 |
| DEMONSTR<br>Director   | ATION (DIREC                     | TORS) LI               |
| MS VICTOR<br>Director  | 방향 성경 등 이번 것이 같은 것이 같은 것이 같이 있다. | lob 15/02/1973         |
|                        |                                  |                        |
|                        |                                  |                        |





# **USER