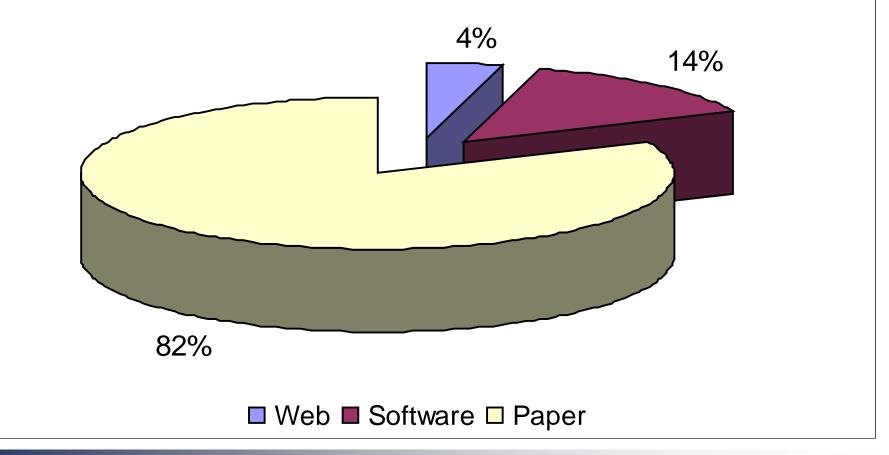

|
|                                                                                               |         |           |                                          | i Check Figures                    |
| Intro Title                                                                                   |         | Bal Sheet | Notes                                    | Submit                             |
|                                                                                               |         |           | Print Draft                              | Save Draft                         |

BERR Department for Bull And Group the A Regilloury Autom CHFP000 10/09 Version 1.0

#### Annual Accounts UK Split between Paper, Software and Web Rejection Rates -







#### Annual Accounts UK - Top Reject Reasons (Paper) April 2013



#### Annual Accounts UK - Top Reject Reasons (All) April 2013

















## Joint filing with HMRC

#### HMRC/ CH Joined Up Principle But Two Filings









## Record keeping



## reminder letters

## **E-reminders**

| <b>H</b>                                                                                                                                                                                                                                                                                                                                                                                 |