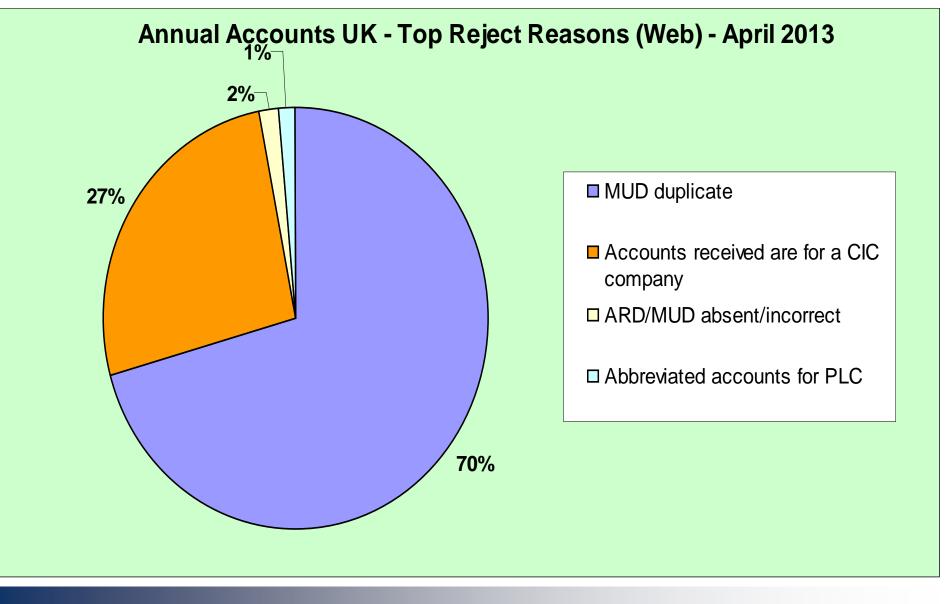

|
|                                                                                               |         |           |                                          | i Check Figures                    |
| Intro Title                                                                                   |         | Bal Sheet | Notes                                    | Submit                             |
|                                                                                               |         |           | Print Draft                              | Save Draft                         |

BERR Department for Bull And Group the A Regilloury Autom CHFP000 10/09 Version 1.0

#### Annual Accounts UK Split between Paper, Software and Web Rejection Rates -







#### Annual Accounts UK - Top Reject Reasons (Paper) April 2013



#### Annual Accounts UK - Top Reject Reasons (All) April 2013

















## Joint filing with HMRC

#### HMRC/ CH Joined Up Principle But Two Filings









## Record keeping



## reminder letters

## **E-reminders**

| <b>H</b>                                                                                                                                                                                                                                                                                                                                                                                 |