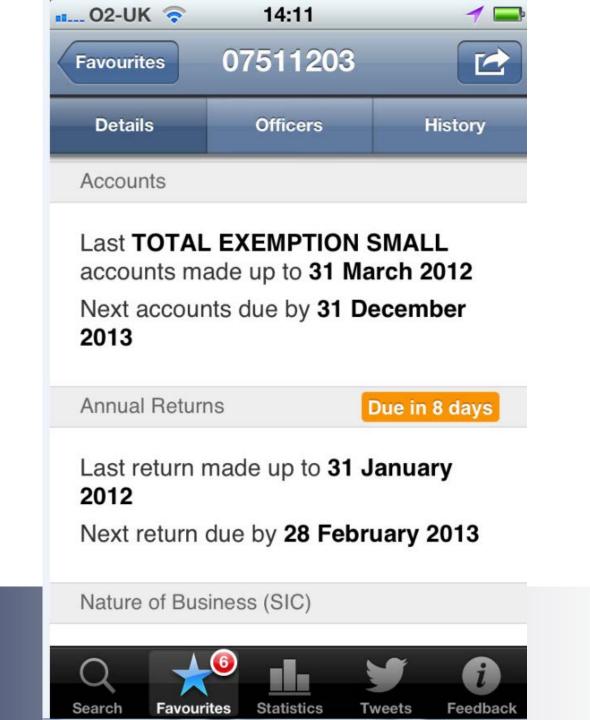

Search







| MR JAKE SI<br>Director |                                  | lob <b>30/07/197</b> 8 |
|------------------------|----------------------------------|------------------------|
| Resigned Offic         | ers                              |                        |
| DEMONSTR<br>Secretary  | ATION (SECR                      | ETARIES)               |
| MS VICTOR<br>Secretary |                                  | lob <b>15/02/197</b> 3 |
| DEMONSTR<br>Director   | ATION (DIREC                     | TORS) LI               |
| MS VICTOR<br>Director  | 방향 성경 등 이번 것이 같은 것이 같은 것이 같이 있다. | lob 15/02/1973         |
|                        |                                  |                        |
|                        |                                  |                        |





# **USERS PANEL**



Terms and Conditions | Privacy and Cookies | Disclaimer | @ Crown Copyright 2011





## Companies House Survey

#### **Companies House User Panel**

The Companies House User Panel is a community of customers who will help inform how we develop our online services and provides you with an opportunity to have a say in how these services look and feel.

#### As a panel member you can

- » Choose how often you're happy for us to contact you for feedback.
- » Stop participating in the panel at any time
- » Always choose whether you wish to take part in an activity

To sign up to the panel please complete the form below.

Please enter your e-mail address:

\*Which of the following best describes your current role?

- C Accountant
- O Administrator
- O Bookkeeper
- O Partn